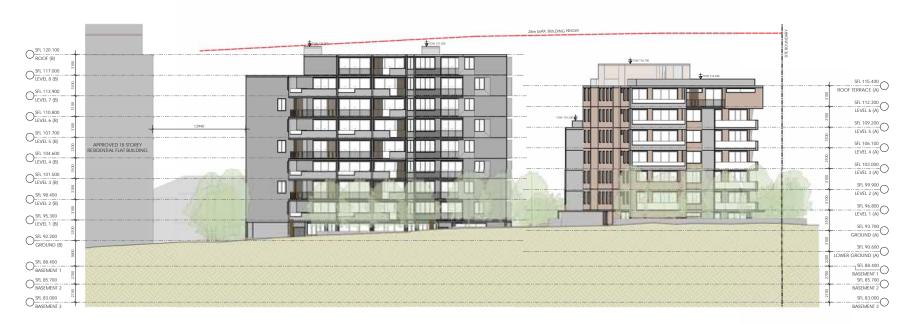

PROJECT NUMBER DRAWING NUMBER REVISION 2016 - 001 A09-02 3

EAST & WEST ELEVATIONS

26.04.2017 1 : 200

DRAWN BY CHECKED BY ACA AC

australian consulting architects

02 9635 5211

28m MAX. BUILDING HEIGHT SFL 115.400 ROOF TERRACE (A) SFL 112.300 LEVEL 6 (A) **₹**⊕ 9 0  $\Theta$  $\Theta$ SFL 109.200 LEVEL 5 (A) 9 0  $\Theta$ 0 1  $\mathcal{T} \oplus \mathcal{T}$ 0  $\Theta$ SFL 106.100  $\Theta$  (  $\langle \ominus |$ 0  $\Theta$  $\Theta$ SFL 103.000 LEVEL 3 (A) 9 9  $\oplus$  $\Theta$  $\Theta$ mń.  $\Theta$ OTEVEL 2 (A)  $\Theta$ 0 0  $\Theta$  $\Theta$ )0  $\Theta$  $\Theta$  $\Theta$ OFL 96.800 LEVEL 1 (A) 0  $\langle \ominus \rangle$ 0 10  $\Theta$  $\Theta$ SFL 93.700 GROUND (A) SFL 90.600 LOWER GROUND (A SFL 88.400 BASEMENT 1 SFL 85.700
BASEMENT 2 SFL 83.000
BASEMENT 3 2 EAST ELEVATION - THALLON STREET
1:200 1 NORTH ELEVATION - POST OFFICE STREET

BUILDING A - ELEVATIONS

26.04.2017 1:200

DRAWN BY CHECKED BY ACA AC

australian consulting architects

02 9635 5211

28m MAX. BUILDING HEIGHT \$ 121.200 SFL 120.100 ROOF (B) ORDOF (B)  $\oplus$ O\_SFL 117.000 LEVEL 8 (B) OSFL 117.000 LEVEL 8 (B) 1 **∕**⊕^ **19**19 SFL 113.900 LEVEL 7 (B) SFL 113.900 LEVEL 7 (B) **1**  SFL 110.800 LEVEL 6 (B) OTEVEL 6 (B) SFL 107.700 LEVEL 5 (B) SFL 107.700 LEVEL 5 (B) 1  $\Theta$ 20320 20320 SFL 104.600 LEVEL 4 (B) SFL 104.600 LEVEL 4 (B) 0  $\oplus$ OFL 101.500 LEVEL 3 (B) SFL 101.500 LEVEL 3 (B) **D D** 0 SFL 98.400 LEVEL 2 (B) SFL 98.400 LEVEL 2 (B) • **D** \_0,0  $\oplus$  $\oplus$ OFL 95.300 LEVEL 1 (B) SFL 95.300 LEVEL 1 (B) EXISTING 3 STOREY SESIDENTIAL FLAT BUILDING EXISTING 3 STORE ALL. GROUND (B) OSFL 92.200 GROUND (B) SFL 88.400 BASEMENT 1 SFL 88.400 BASEMENT 1 SFL 85.700 BASEMENT 2 SFL 85.700
BASEMENT 2 SFL 83.000 BASEMENT 3 SFL 83.000
BASEMENT 3

SECTION 96 NOT FOR CONSTRUCTION

SOUTH ELEVATION

OROOF (B) OFL 117.000 LEVEL 8 (B) ~<del>Q</del>~ OSFL 113.900 LEVEL 7 (B)  $\Theta$ OFL 110.800 LEVEL 6 (B) **(** 13940  $\rightarrow$  $\Theta$  $\ominus$ 13940 SFL 107.700 LEVEL 5 (B) APPROVED 18 STOREY RESIDENTIAL FLAT BUILDING APPROVED 18 STOREY RESIDENTIAL FLAT BUILDING OFL 104.600 LEVEL 4 (B) THALLON STREET DEVELOPMENTS PTY LTD  $\Theta$  $\Theta$ 0 OSFL 101.500 LEVEL 3 (B)  $\oplus$  $\Theta$ RESIDENTIAL FLATS SFL 98.400 LEVEL 2 (B) 000 CARLINGFORD NSW 2118 0  $\Theta$  $\Theta$ 0  $\Theta$ SFL 95.300 LEVEL 1 (B) 2016 - 001 A09-04 BUILDING B - ELEVATIONS SFL 92.200 GROUND (B) SFL 88.400 BASEMENT 1 SFL 85.700
BASEMENT 2 SFL 83.000 BASEMENT 3