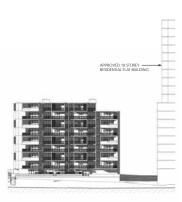

SECTION 96 PROPOSAL - BUILDING B & A SECTION

DA APPROVAL PROPOSAL - BUILDING B & A SECTION

PROJECT NUMBER DRAWING NUMBER REVISION 2016 - 001 A08-02 3

SECTIONS 2

26.04.2017 1 : 200

DRAWN BY CHECKED BY

ACA AC

australian consulting architects

02 9635 5211

28m MAX. BUILDING HEIGHT 28m MAX. BUILDING HEIGHT ROOF TERRACE +120.10 LEVEL 8 +117.000 LEVEL 7 +113.900 LEVEL 6 +112.300 LEVEL 6 +110.800 LEVEL 5 +109.200 LEVEL 5 +107.700 LEVEL 4 +106.100 LEVEL 3 + 103.000 LEVEL 3 +101.500 LEVELS REMAIN UNCHANGED AS PER DA APROVAL LEVEL 2 +99.900 LEVEL 2 +98.400 LEVEL 1 +95.300 GROUND +92.200 BASEMENT 1 +88.400 BASEMENT 1 +88.400 BASEMENT 2 +85.700 BASEMENT 1 +88.500 (DA APPROVED) BASEMENT 2 +85.500 (DA APPROVED) BASEMENT 3 +82.500 (DA APPROVED) BASEMENT 4 +79.500 (DA APPROVED)