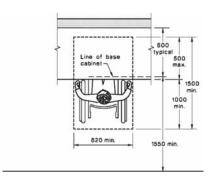

# australian consulting architects

02 9635 5211

SHOWER RECESS DETAIL - PLAN

KITCHEN SINK BOWL SHALL BE MAX. 150mm DEEP OR BE REPLACEABLE.

THE TAP SET SHALL HAVE LEVERS OR SENSOR PLATE CONTRO LOCATED NO GREATER THAN 300mm FROM THE FRONT OF THE BENCH.

SHOWER RECESS DETAIL - SIDE

KITCHEN CABINET DETAIL

KITCHEN WORK SURFACE DETAIL

KITCHEN SINK DETAIL

| CLENT |            |         |                |
|-------|------------|---------|----------------|
| NO.   | DATE       | BY .    | DESCRIPTION    |
| 1     | 14.09.2016 | AI / AM | SECTION 96     |
| 2     | 11.10.2016 |         | SECTION 96     |
| 3     | 26.04.2017 |         | SECTION 96 (8) |