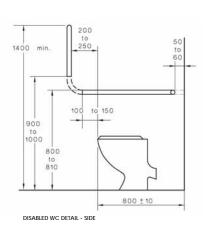

PROVIDE COMPLIANT DOOR HARDWARE LOCATED AT A SUITABLE LOCATION IN ACCORDANCE WITH AST428.1.2009 - D. PULL OD LEVER TRYE HANDLES WITH A SETUR. - HAVE A MINIMUM 35 - 45mm CLEARANCE BETWEEN THE HARDLE AND THE BACKERATE OF THE DOOR FACE: - BE LOCATED BETWEEN 90: -110mm ABOVE FFL.

HARDWARE TO BE OPERABLE WITH ONE HAND AND LOCATED 900 - 1100MM ABOVE FFL.

1600 min 800 max. Shower head support grapicall with portable shower head-580 to 600 -Zone for taps and soap holder with 50 min. clearance around shower support rail 1000 to 1100 800 to 810 1100 min -390 to 400

SHOWER RECESS DETAIL - SIDE

KITCHEN CABINET DETAIL

KITCHEN WORK SURFACE DETAIL

KITCHEN SINK DETAIL

| CLENT |            |         |                |
|-------|------------|---------|----------------|
| NO.   | DATE       | BY .    | DESCRIPTION    |
| 1     | 14.09.2016 | AI / AM | SECTION 96     |
| 2     | 11.10.2016 |         | SECTION 96     |
| 3     | 26.04.2017 |         | SECTION 96 (8) |