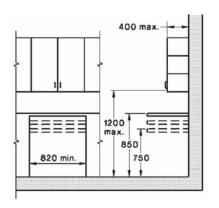

# australian consulting architects

02 9635 5211

SHOWER RECESS DETAIL - PLAN

KITCHEN SINK BOWL SHALL BE MAX. 150mm DEEP OR BE REPLACEABLE.

THE TAP SET SHALL HAVE LEVERS OR SENSOR PLATE CONTRO LOCATED NO GREATER THAN 300mm FROM THE FRONT OF THE BENCH.

SHOWER RECESS DETAIL - SIDE

KITCHEN CABINET DETAIL

KITCHEN WORK SURFACE DETAIL

KITCHEN SINK DETAIL

| CLENT |            |         |                |
|-------|------------|---------|----------------|
| NO.   | DATE       | BY .    | DESCRIPTION    |
| 1     | 14.09.2016 | AI / AM | SECTION 96     |
| 2     | 11.10.2016 |         | SECTION 96     |
| 3     | 26.04.2017 |         | SECTION 96 (8) |