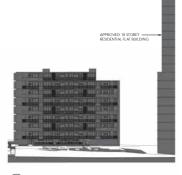

SECTION 96 NOT FOR CONSTRUCTION

SOUTH ELEVATION

OROOF (B) OFL 117.000 LEVEL 8 (B) ~<del>Q</del>~ OSFL 113.900 LEVEL 7 (B)  $\Theta$ OFL 110.800 LEVEL 6 (B) **(** 13940  $\rightarrow$  $\Theta$  $\ominus$ 13940 SFL 107.700 LEVEL 5 (B) APPROVED 18 STOREY RESIDENTIAL FLAT BUILDING APPROVED 18 STOREY RESIDENTIAL FLAT BUILDING OFL 104.600 LEVEL 4 (B) THALLON STREET DEVELOPMENTS PTY LTD  $\Theta$  $\Theta$ 0 OSFL 101.500 LEVEL 3 (B)  $\oplus$  $\Theta$ RESIDENTIAL FLATS SFL 98.400 LEVEL 2 (B) 000 CARLINGFORD NSW 2118 0  $\Theta$  $\Theta$ 0  $\Theta$ SFL 95.300 LEVEL 1 (B) 2016 - 001 A09-04 BUILDING B - ELEVATIONS SFL 92.200 GROUND (B) SFL 88.400 BASEMENT 1 SFL 85.700
BASEMENT 2 SFL 83.000 BASEMENT 3