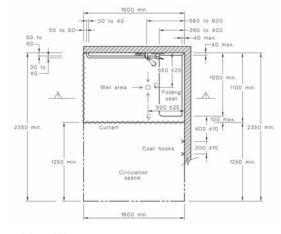

# SECTION 96

#### NOT FOR CONSTRUCTION

NOTES

1. ALL BEDROOM WALLS TO BE RELOCATED IS FREE OF LOADBEARING OR STRUCTURAL ELEMENTS TO ALLOW EASE OF
ADAPTATION

 ALL ELECTRICAL AND OTHER SERVICES LOCATED IN BEDROOM WALL CAN BE EASILY RELOCATED AT POST-ADAPTATION

 ALL SERVICES IN ADAPTABLE UNIT BATHROOMS TO BE APPROPRIATELY GRADED AT PRE-ADAPTATION TO FALL I WASTE FOR POST-ADAPTATION LOCATIONS

3 26.04.2017 AT SICTION 96 (8) 2 11.10.2016 AT / AM SICTION 96 1 14.09.2016 AT / AM SICTION 96