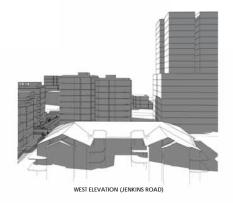

SECTION 96
NOT FOR CONSTRUCTION

SHADOW DIAGRAM - 11AM

SHADOW DIAGRAM - 12PM

WEST ELEVATION (JENKINS ROAD)

3 26.04.2017 AT SICTION 96 ( 2 11.10.2016 AT / AM SICTION 96

THALLON STREET DEVELOPMENTS PTY LTD

RESIDENTIAL FLATS
16-24 THALLON STREET
CARLINGFORD NSW 2118