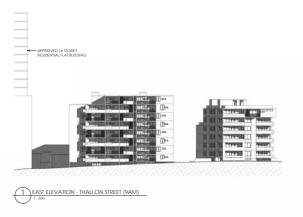

# SECTION 96 NOT FOR CONSTRUCTION

SHADOW DIAGRAM - 9AM

SHADOW DIAGRAM - 10AM

SHADOW DIAGRAM - 11AM

SHADOW DIAGRAM - 12PM

SHADOW DIAGRAM - 3PM

2 11.30.2016 AT / AM SECTION 96 1 14.09.2016 AT / AM SECTION 96 NO. DATE BY DESCRIPTION

THALLON STREET DEVELOPMENTS PTY LTD

PROJECT TIME RESIDENTIAL FLATS 16-24 THALLON STREET CARLINGFORD NSW 2118

PROJECT NUMBER DRAWING NUMBER REVISION 2016 - 001 A23-008 3

DRAWING THE SHADOW DIAGRAMS - 23-25 JENKINS

SHADOW DIAGRAMS - 23-25 JENKINS RD NORTH EAST CORNER

| 26.04.2017 |    |
|------------|----|
| ACA        | AC |
|            |    |