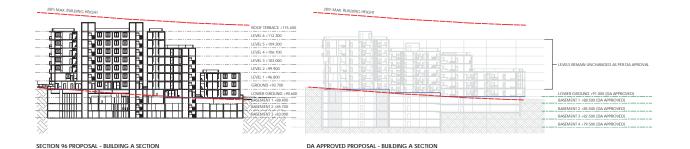

PROJECT NUMBER DRAWING NUMBER REVISION 2016 - 001 A08-02 3

SECTIONS 2

26.04.2017 1 : 200

DRAWN BY CHECKED BY

ACA AC

australian consulting architects

02 9635 5211

28m MAX. BUILDING HEIGHT 28m MAX. BUILDING HEIGHT ROOF TERRACE +120.10 LEVEL 8 +117.000 LEVEL 7 +113.900 LEVEL 6 +112.300 LEVEL 6 +110.800 LEVEL 5 +109.200 LEVEL 5 +107.700 LEVEL 4 +106.100 LEVEL 3 + 103.000 LEVEL 3 +101.500 LEVELS REMAIN UNCHANGED AS PER DA APROVAL LEVEL 2 +99.900 LEVEL 2 +98.400 LEVEL 1 +95.300 GROUND +92.200 BASEMENT 1 +88.400 BASEMENT 1 +88.400 BASEMENT 2 +85.700 BASEMENT 1 +88.500 (DA APPROVED) BASEMENT 2 +85.500 (DA APPROVED) BASEMENT 3 +82.500 (DA APPROVED) BASEMENT 4 +79.500 (DA APPROVED)

SECTION 96 PROPOSAL - BUILDING B & A SECTION

DA APPROVAL PROPOSAL - BUILDING B & A SECTION