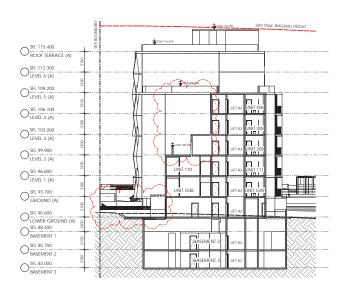

BUILDING A - SECTION 2

A3 BUILDING A - SECTION 3

DRIVEWAY SECTION

0 1 2 5 10 20 MEDICS THE BLEEF HALL CHICA IS WETH ALL DRINGOUND BLOCKMERS AND HE BLEEF ALL DRINGOUNDS AND HE BLEEF AND HE BL

SECTION 96
NOT FOR CONSTRUCTION

3 26.04.2017 AT SECTION 96 (8) 2 11.10.2016 AT / AM SECTION 96 1 14.09.2016 AT / AM SECTION 96

THALLON STREET DEVELOPMENTS PTY LTD

PROJECT TIME
RESIDENTIAL FLATS
16-24 THALLON STREET
CARLINGFORD NSW 2118

PROJECT NUMBER DRAWING NUMBER REVISION 2016 - 001 A08-02 3

SECTIONS 2

26.04.2017 1 : 200

DRAWN BY CHECKED BY

ACA AC

australian consulting architects

02 9635 5211

28m MAX. BUILDING HEIGHT 28m MAX. BUILDING HEIGHT ROOF TERRACE +120.10 LEVEL 8 +117.000 LEVEL 7 +113.900 LEVEL 6 +112.300 LEVEL 6 +110.800 LEVEL 5 +109.200 LEVEL 5 +107.700 LEVEL 4 +106.100 LEVEL 3 + 103.000 LEVEL 3 +101.500 LEVELS REMAIN UNCHANGED AS PER DA APROVAL LEVEL 2 +99.900 LEVEL 2 +98.400 LEVEL 1 +95.300 GROUND +92.200 BASEMENT 1 +88.400 BASEMENT 1 +88.400 BASEMENT 2 +85.700 BASEMENT 1 +88.500 (DA APPROVED) BASEMENT 2 +85.500 (DA APPROVED) BASEMENT 3 +82.500 (DA APPROVED) BASEMENT 4 +79.500 (DA APPROVED)