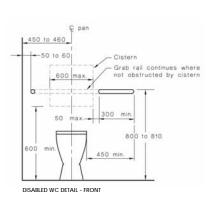

# SECTION 96

#### NOT FOR CONSTRUCTION

NOTES

1. ALL BEDROOM WALLS TO BE RELOCATED IS FREE OF LOADBEARING OR STRUCTURAL ELEMENTS TO ALLOW EASE OF
ADAPTATION

 ALL ELECTRICAL AND OTHER SERVICES LOCATED IN BEDROOM WALL CAN BE EASILY RELOCATED AT POST-ADAPTATION

 ALL SERVICES IN ADAPTABLE UNIT BATHROOMS TO BE APPROPRIATELY GRADED AT PRE-ADAPTATION TO FALL I WASTE FOR POST-ADAPTATION LOCATIONS

3 26.04.2017 AT SICTION 96 (8) 2 11.10.2016 AT / AM SICTION 96 1 14.09.2016 AT / AM SICTION 96