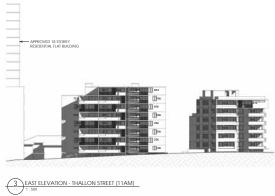

# NOT FOR CONSTRUCTION NOTE: NOT

SHADOW DIAGRAM - 10AM

SHADOW DIAGRAM - 11AM

SHADOW DIAGRAM - 12PM

SHADOW DIAGRAM - 1PM

SHADOW DIAGRAM - 2PM

SHADOW DIAGRAM - 3PM

| 3 | 26.04.2017 | AT       | SECTION 96  |
|---|------------|----------|-------------|
| 2 | 11.10.2016 | AL / AM  | SECTION 96  |
| 1 | 14 09 2016 | 67 / 654 | STOTE ON SA |

THALLON STREET DEVELOPMENTS PTY LTD

PROJECT TIME
RESIDENTIAL FLATS
16-24 THALLON STREET
CARLINGFORD NSW 2118

| PROJECT NUMBER | DRAWING NUMBER | REVISION |
|----------------|----------------|----------|
| 2016 - 001     | A23-010        | 3        |
| DRAWING TITLE  |                |          |
| SHADOW F       |                |          |

SHADOW DIAGRAMS - 23-25 JENKINS RI SOUTH EAST CORNER

| 26.04.2017 | SCALE # A1 |
|------------|------------|
| ACA        | AC         |
|            |            |