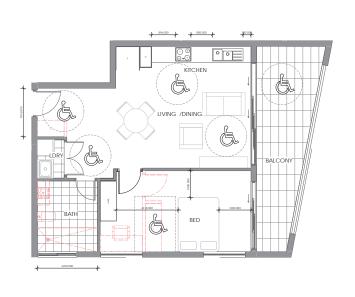

1:200

3 EAST ELEVATION - THALLON STREET

NORTH ELEVATION - POST OFFICE STREET
1: 200

3 PRE ADAPTATION - UNIT 118

POST ADAPTATION - UNIT 118

5 PRE ADAPTATION - UNITS 113, 210, 310, 410, 509 & 609

THE BELLET PAUL CHECK & VERTE PAUL CHECKED PROTECTS. FOUNDATION AND THE LESS TO SECONDATIONAL CHECKER PAUL CH

#### NOT FOR CONSTRUCTION

NOTES

1. ALL BEDROOM WALLS TO BE RELOCATED IS FREE OF LOADBEARING OR STRUCTURAL ELEMENTS TO ALLOW EASE OF
ADAPTATION

 ALL ELECTRICAL AND OTHER SERVICES LOCATED IN BEDROOM WALL CAN BE EASILY RELOCATED AT POST-ADAPTATION

 ALL SERVICES IN ADAPTABLE UNIT BATHROOMS TO BE APPROPRIATELY GRADED AT PRE-ADAPTATION TO FALL I WASTE FOR POST-ADAPTATION LOCATIONS

3 26.04.2017 AT SICTION 96 (8) 2 11.10.2016 AT / AM SICTION 96 1 14.09.2016 AT / AM SICTION 96