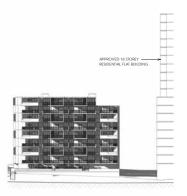

BUILDING A - SECTION 2

A3 BUILDING A - SECTION 3

DRIVEWAY SECTION

0 1 2 5 10 20 MEDICS THE BLEEF HALL CHICA IS WETH ALL DRINGOUND BLOCKMERS AND HE BLEEF ALL DRINGOUNDS AND HE BLEEF AND HE BL

SECTION 96
NOT FOR CONSTRUCTION

3 26.04.2017 AT SECTION 96 (8) 2 11.10.2016 AT / AM SECTION 96 1 14.09.2016 AT / AM SECTION 96

THALLON STREET DEVELOPMENTS PTY LTD

PROJECT TIME
RESIDENTIAL FLATS
16-24 THALLON STREET
CARLINGFORD NSW 2118

PROJECT NUMBER DRAWING NUMBER REVISION 2016 - 001 A08-02 3

SECTIONS 2

26.04.2017 1 : 200

DRAWN BY CHECKED BY

ACA AC

australian consulting architects

02 9635 5211

28m MAX. BUILDING HEIGHT 28m MAX. BUILDING HEIGHT ROOF TERRACE +120.10 LEVEL 8 +117.000 LEVEL 7 +113.900 LEVEL 6 +112.300 LEVEL 6 +110.800 LEVEL 5 +109.200 LEVEL 5 +107.700 LEVEL 4 +106.100 LEVEL 3 + 103.000 LEVEL 3 +101.500 LEVELS REMAIN UNCHANGED AS PER DA APROVAL LEVEL 2 +99.900 LEVEL 2 +98.400 LEVEL 1 +95.300 GROUND +92.200 BASEMENT 1 +88.400 BASEMENT 1 +88.400 BASEMENT 2 +85.700 BASEMENT 1 +88.500 (DA APPROVED) BASEMENT 2 +85.500 (DA APPROVED) BASEMENT 3 +82.500 (DA APPROVED) BASEMENT 4 +79.500 (DA APPROVED)