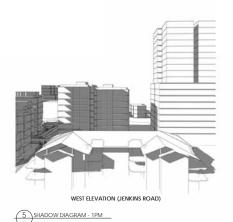

## australian consulting architects

02 9635 5211

7 WEST ELEVATION - JENKINS ROAD (3PM)

THALLON STREET DEVELOPMENTS PTY LTD

**SECTION 96** 

NOT FOR CONSTRUCTION

PROJECT TIME
RESIDENTIAL FLATS
16-24 THALLON STREET
CARLINGFORD NSW 2118

| 2016 - 001    | A23-004  | 3       |         |
|---------------|----------|---------|---------|
| DRAWING TITLE |          |         |         |
| CHADOMAD      | IACDANAC | AMEST D | EVATION |

| 26.04.2017 | 1:500 |   |
|------------|-------|---|
| ACA        | AC    |   |
|            |       | Ī |