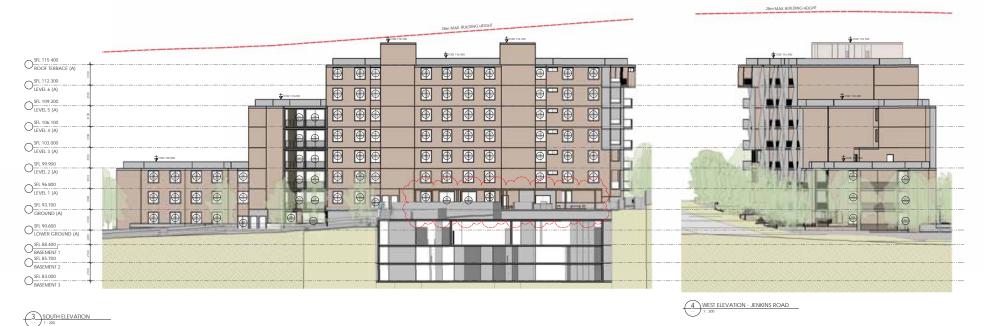

BUILDING A - ELEVATIONS

26.04.2017 1:200

DRAWN BY CHECKED BY ACA AC

australian consulting architects

02 9635 5211

28m MAX. BUILDING HEIGHT \$ 121.200 SFL 120.100 ROOF (B) ORDOF (B)  $\oplus$ O\_SFL 117.000 LEVEL 8 (B) OSFL 117.000 LEVEL 8 (B) 1 **∕**⊕^ **19**19 SFL 113.900 LEVEL 7 (B) SFL 113.900 LEVEL 7 (B) **1**  SFL 110.800 LEVEL 6 (B) OTEVEL 6 (B) SFL 107.700 LEVEL 5 (B) SFL 107.700 LEVEL 5 (B) 1  $\Theta$ 20320 20320 SFL 104.600 LEVEL 4 (B) SFL 104.600 LEVEL 4 (B) 0  $\oplus$ OFL 101.500 LEVEL 3 (B) SFL 101.500 LEVEL 3 (B) **D D** 0 SFL 98.400 LEVEL 2 (B) SFL 98.400 LEVEL 2 (B) • **D** \_0,0  $\oplus$  $\oplus$ OFL 95.300 LEVEL 1 (B) SFL 95.300 LEVEL 1 (B) EXISTING 3 STOREY SESIDENTIAL FLAT BUILDING EXISTING 3 STORE ALL. GROUND (B) OSFL 92.200 GROUND (B) SFL 88.400 BASEMENT 1 SFL 88.400 BASEMENT 1 SFL 85.700 BASEMENT 2 SFL 85.700
BASEMENT 2 SFL 83.000 BASEMENT 3 SFL 83.000
BASEMENT 3

SECTION 96 NOT FOR CONSTRUCTION

SOUTH ELEVATION

OROOF (B) OFL 117.000 LEVEL 8 (B) ~<del>Q</del>~ OSFL 113.900 LEVEL 7 (B)  $\Theta$ OFL 110.800 LEVEL 6 (B) **(** 13940  $\rightarrow$  $\Theta$  $\ominus$ 13940 SFL 107.700 LEVEL 5 (B) APPROVED 18 STOREY RESIDENTIAL FLAT BUILDING APPROVED 18 STOREY RESIDENTIAL FLAT BUILDING OFL 104.600 LEVEL 4 (B) THALLON STREET DEVELOPMENTS PTY LTD  $\Theta$  $\Theta$ 0 OSFL 101.500 LEVEL 3 (B)  $\oplus$  $\Theta$ RESIDENTIAL FLATS SFL 98.400 LEVEL 2 (B) 000 CARLINGFORD NSW 2118 0  $\Theta$  $\Theta$ 0  $\Theta$ SFL 95.300 LEVEL 1 (B) 2016 - 001 A09-04 BUILDING B - ELEVATIONS SFL 92.200 GROUND (B) SFL 88.400 BASEMENT 1 SFL 85.700
BASEMENT 2 SFL 83.000 BASEMENT 3

26.04.2017

ACA

1:200

16-24 THALLON STREET

australian consulting architects

02.9635.5211

info@acarchitect.com.au | acarchitect.com.au level 1, 12 union st, parramatta 2150

WEST ELEVATION - JENKINS ROAD