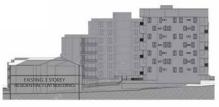

BUILDING A - ELEVATIONS

26.04.2017 1:200

DRAWN BY CHECKED BY ACA AC

australian consulting architects

02 9635 5211

28m MAX. BUILDING HEIGHT \$ 121.200 SFL 120.100 ROOF (B) ORDOF (B)  $\oplus$ O\_SFL 117.000 LEVEL 8 (B) OSFL 117.000 LEVEL 8 (B) 1 **∕**⊕^ **19**19 SFL 113.900 LEVEL 7 (B) SFL 113.900 LEVEL 7 (B) **1**  SFL 110.800 LEVEL 6 (B) OTEVEL 6 (B) SFL 107.700 LEVEL 5 (B) SFL 107.700 LEVEL 5 (B) 1  $\Theta$ 20320 20320 SFL 104.600 LEVEL 4 (B) SFL 104.600 LEVEL 4 (B) 0  $\oplus$ OFL 101.500 LEVEL 3 (B) SFL 101.500 LEVEL 3 (B) **D D** 0 SFL 98.400 LEVEL 2 (B) SFL 98.400 LEVEL 2 (B) • **D** \_0,0  $\oplus$  $\oplus$ OFL 95.300 LEVEL 1 (B) SFL 95.300 LEVEL 1 (B) EXISTING 3 STOREY SESIDENTIAL FLAT BUILDING EXISTING 3 STORE ALL. GROUND (B) OSFL 92.200 GROUND (B) SFL 88.400 BASEMENT 1 SFL 88.400 BASEMENT 1 SFL 85.700 BASEMENT 2 SFL 85.700
BASEMENT 2 SFL 83.000 BASEMENT 3 SFL 83.000
BASEMENT 3