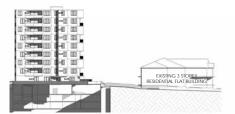

BUILDING A - ELEVATIONS

26.04.2017 1:200

DRAWN BY CHECKED BY ACA AC

australian consulting architects

02 9635 5211

28m MAX. BUILDING HEIGHT \$ 121.200 SFL 120.100 ROOF (B) ORDOF (B)  $\oplus$ O\_SFL 117.000 LEVEL 8 (B) OSFL 117.000 LEVEL 8 (B) 1 **∕**⊕^ **19**19 SFL 113.900 LEVEL 7 (B) SFL 113.900 LEVEL 7 (B) **1**  SFL 110.800 LEVEL 6 (B) OTEVEL 6 (B) SFL 107.700 LEVEL 5 (B) SFL 107.700 LEVEL 5 (B) 1  $\Theta$ 20320 20320 SFL 104.600 LEVEL 4 (B) SFL 104.600 LEVEL 4 (B) 0  $\oplus$ OFL 101.500 LEVEL 3 (B) SFL 101.500 LEVEL 3 (B) **D D** 0 SFL 98.400 LEVEL 2 (B) SFL 98.400 LEVEL 2 (B) • **D** \_0,0  $\oplus$  $\oplus$ OFL 95.300 LEVEL 1 (B) SFL 95.300 LEVEL 1 (B) EXISTING 3 STOREY SESIDENTIAL FLAT BUILDING EXISTING 3 STORE ALL. GROUND (B) OSFL 92.200 GROUND (B) SFL 88.400 BASEMENT 1 SFL 88.400 BASEMENT 1 SFL 85.700 BASEMENT 2 SFL 85.700
BASEMENT 2 SFL 83.000 BASEMENT 3 SFL 83.000
BASEMENT 3