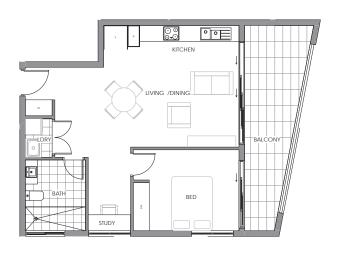

1:200

3 EAST ELEVATION - THALLON STREET

NORTH ELEVATION - POST OFFICE STREET
1: 200

3 PRE ADAPTATION - UNIT 118

POST ADAPTATION - UNIT 118

5 PRE ADAPTATION - UNITS 113, 210, 310, 410, 509 & 609

THE BELLET PAUL CHECK & VERTE PAUL CHECKED PROTECTS. FOUNDATION AND THE LESS TO SECONDATIONAL CHECKER PAUL CH