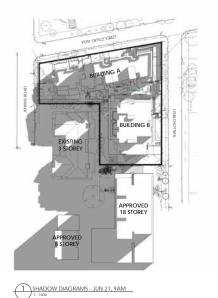

#### australian consulting architects

02 9635 5211

SHADOW DIAGRAMS - JUN 21, 12PM

SHADOW DIAGRAMS - JUN 21, 3PM

**SECTION 96** NOT FOR CONSTRUCTION

RESIDENTIAL FLATS 16-24 THALLON STREET CARLINGFORD NSW 2118

2016 - 001 A23-000

SHADOW DIAGRAMS

australian consulting architects

02 9635 5211

| 1 | 14.09.2016 | AT / AM | SECTION 96     |  |
|---|------------|---------|----------------|--|
| 2 | 11.10.2016 | AL / AM | SECTION 96     |  |
| 3 | 26.04.2017 | At      | SECTION 96 (8) |  |
|   |            |         |                |  |

RESIDENTIAL FLATS
16-24 THALLON STREET
CARLINGFORD NSW 2118

| 2016 - 001    | A23-001      | 3         |       |
|---------------|--------------|-----------|-------|
| DRAWING TITLE |              |           |       |
| SHADOWI       | DIACDANIC (N | ODTH FLEV | MOUTA |

SHADOW DIAGRAMS (NORTH ELEVATION)

| 26.04.2017 | 1:500      |
|------------|------------|
| DRAWN BY   | CHECKED BY |
| ACA        | AC         |
|            |            |

australian consulting architects