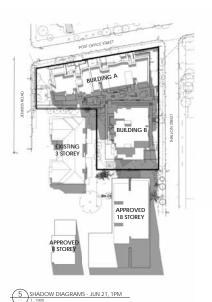

#### australian consulting architects

02 9635 5211

SHADOW DIAGRAMS - JUN 21, 12PM

SHADOW DIAGRAMS - JUN 21, 3PM

**SECTION 96** NOT FOR CONSTRUCTION

RESIDENTIAL FLATS 16-24 THALLON STREET CARLINGFORD NSW 2118

2016 - 001 A23-000

SHADOW DIAGRAMS

australian consulting architects

02 9635 5211

| 1 | 14.09.2016 | AT / AM | SECTION 96     |  |
|---|------------|---------|----------------|--|
| 2 | 11.10.2016 | AL / AM | SECTION 96     |  |
| 3 | 26.04.2017 | At      | SECTION 96 (8) |  |
|   |            |         |                |  |

RESIDENTIAL FLATS
16-24 THALLON STREET
CARLINGFORD NSW 2118

| 2016 - 001    | A23-001      | 3         |       |
|---------------|--------------|-----------|-------|
| DRAWING TITLE |              |           |       |
| SHADOWI       | DIACDANIC (N | ODTH FLEV | MOUTA |

SHADOW DIAGRAMS (NORTH ELEVATION)

| 26.04.2017 | 1:500      |
|------------|------------|
| DRAWN BY   | CHECKED BY |
| ACA        | AC         |
|            |            |

australian consulting architects