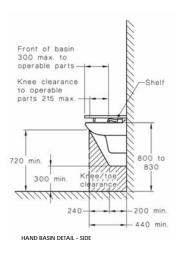

T PAUL CHECK & VERTE PAUL CHECKED PROTECTS. FOUNDATION AND THE LESS TO SECONDATIONAL CHECKER PAUL CH

# SECTION 96

#### NOT FOR CONSTRUCTION

NOTES

1. ALL BEDROOM WALLS TO BE RELOCATED IS FREE OF LOADBEARING OR STRUCTURAL ELEMENTS TO ALLOW EASE OF
ADAPTATION

 ALL ELECTRICAL AND OTHER SERVICES LOCATED IN BEDROOM WALL CAN BE EASILY RELOCATED AT POST-ADAPTATION

 ALL SERVICES IN ADAPTABLE UNIT BATHROOMS TO BE APPROPRIATELY GRADED AT PRE-ADAPTATION TO FALL I WASTE FOR POST-ADAPTATION LOCATIONS

3 26.04.2017 AT SICTION 96 (8) 2 11.10.2016 AT / AM SICTION 96 1 14.09.2016 AT / AM SICTION 96

THALLON STREET DEVELOPMENTS PTY LTD

RESIDENTIAL FLATS
16-24 THALLON STREET
CARLINGFORD NSW 2118

2016 - 001 A13.1-01

PRE & POST ADAPTABLE UNITS





# australian consulting architects

02 9635 5211









SHOWER RECESS DETAIL - PLAN



KITCHEN SINK BOWL SHALL BE MAX. 150mm DEEP OR BE REPLACEABLE.

THE TAP SET SHALL HAVE LEVERS OR SENSOR PLATE CONTRO LOCATED NO GREATER THAN 300mm FROM THE FRONT OF THE BENCH.

PROVIDE COMPLIANT DOOR HARDWARE LOCATED AT A SUITABLE LOCATION IN ACCORDANCE WITH AST428.1.2009 - D. PULL OD LEVER TRYE HANDLES WITH A SETUR. - HAVE A MINIMUM 35 - 45mm CLEARANCE BETWEEN THE HARDLE AND THE BACKERATE OF THE DOOR FACE: - BE LOCATED BETWEEN 90: -110mm ABOVE FFL.

HARDWARE TO BE OPERABLE WITH ONE HAND AND LOCATED 900 - 1100MM ABOVE FFL.







1600 min 800 max. Shower head support grapicall with portable shower head-580 to 600 -Zone for taps and soap holder with 50 min. clearance around shower support rail 1000 to 1100 800 to 810 1100 min -390 to 400

SHOWER RECESS DETA