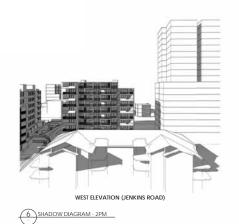

#### australian consulting architects

02 9635 5211

SHADOW DIAGRAMS - JUN 21, 12PM

SHADOW DIAGRAMS - JUN 21, 3PM

**SECTION 96** NOT FOR CONSTRUCTION

RESIDENTIAL FLATS 16-24 THALLON STREET CARLINGFORD NSW 2118

2016 - 001 A23-000

SHADOW DIAGRAMS

australian consulting architects

02 9635 5211

| 1 | 14.09.2016 | AT / AM | SECTION 96     |  |
|---|------------|---------|----------------|--|
| 2 | 11.10.2016 | AL / AM | SECTION 96     |  |
| 3 | 26.04.2017 | At      | SECTION 96 (8) |  |
|   |            |         |                |  |

RESIDENTIAL FLATS
16-24 THALLON STREET
CARLINGFORD NSW 2118

| 2016 - 001    | A23-001      | 3         |       |
|---------------|--------------|-----------|-------|
| DRAWING TITLE |              |           |       |
| SHADOWI       | DIACDANIC (N | ODTH FLEV | MOUTA |

SHADOW DIAGRAMS (NORTH ELEVATION)

| 26.04.2017 | 1:500      |
|------------|------------|
| DRAWN BY   | CHECKED BY |
| ACA        | AC         |
|            |            |

australian consulting architects