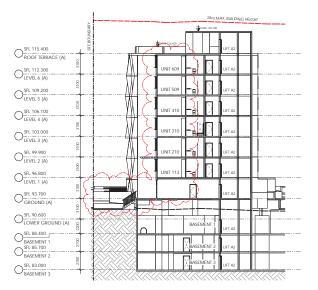

BUILDING A - SECTION 2

A3 BUILDING A - SECTION 3

DRIVEWAY SECTION

0 1 2 5 10 20 MEDICS THE BLEEF HALL CHICA IS WETH ALL DRINGOUND BLOCKMERS AND HE BLEEF ALL DRINGOUNDS AND HE BLEEF AND HE BL

SECTION 96
NOT FOR CONSTRUCTION

3 26.04.2017 AT SECTION 96 (8) 2 11.10.2016 AT / AM SECTION 96 1 14.09.2016 AT / AM SECTION 96

THALLON STREET DEVELOPMENTS PTY LTD

PROJECT TIME
RESIDENTIAL FLATS
16-24 THALLON STREET
CARLINGFORD NSW 2118

PROJECT NUMBER DRAWING NUMBER REVISION 2016 - 001 A08-02 3

SECTIONS 2

26.04.2017 1 : 200

DRAWN BY CHECKED BY

ACA AC

australian consulting architects

02 9635 5211

28m MAX. BUILDING HEIGHT 28m MAX. BUILDING HEIGHT ROOF TERRACE +120.10 LEVEL 8 +117.000 LEVEL 7 +113.900 LEVEL 6 +112.300 LEVEL 6 +110.800 LEVEL 5 +109.200 LEVEL 5 +107.700 LEVEL 4 +106.100 LEVEL 3 + 103.000 LEVEL 3 +101.500 LEVELS REMAIN UNCHANGED AS PER DA APROVAL LEVEL 2 +99.900 LEVEL 2 +98.400 LEVEL 1 +95.300 GROUND +92.200 BASEMENT 1 +88.400 BASEMENT 1 +88.400 BASEMENT 2 +85.700 BASEMENT 1 +88.500 (DA APPROVED) BASEMENT 2 +85.500 (DA APPROVED) BASEMENT 3 +82.500 (DA APPROVED) BASEMENT 4 +79.500 (DA APPROVED)