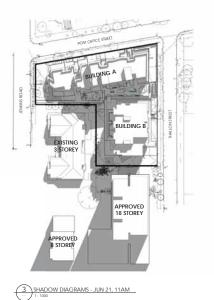

#### australian consulting architects

02 9635 5211

SHADOW DIAGRAMS - JUN 21, 12PM

SHADOW DIAGRAMS - JUN 21, 3PM

**SECTION 96** NOT FOR CONSTRUCTION

RESIDENTIAL FLATS 16-24 THALLON STREET CARLINGFORD NSW 2118

2016 - 001 A23-000

SHADOW DIAGRAMS

australian consulting architects

02 9635 5211

| 1 | 14.09.2016 | AT / AM | SECTION 96     |  |
|---|------------|---------|----------------|--|
| 2 | 11.10.2016 | AL / AM | SECTION 96     |  |
| 3 | 26.04.2017 | At      | SECTION 96 (8) |  |
|   |            |         |                |  |

RESIDENTIAL FLATS
16-24 THALLON STREET
CARLINGFORD NSW 2118

| 2016 - 001    | A23-001      | 3         |       |
|---------------|--------------|-----------|-------|
| DRAWING TITLE |              |           |       |
| SHADOWI       | DIACDANIC (N | ODTH FLEV | MOUTA |

SHADOW DIAGRAMS (NORTH ELEVATION)

| 26.04.2017 | 1:500      |
|------------|------------|
| DRAWN BY   | CHECKED BY |
| ACA        | AC         |
|            |            |

australian consulting architects