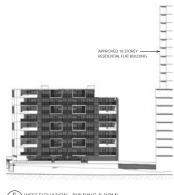

SECTION 96 PROPOSAL - BUILDING B & A SECTION

DA APPROVAL PROPOSAL - BUILDING B & A SECTION

PROJECT NUMBER DRAWING NUMBER REVISION 2016 - 001 A08-02 3

SECTIONS 2

26.04.2017 1 : 200

DRAWN BY CHECKED BY

ACA AC

australian consulting architects

02 9635 5211

28m MAX. BUILDING HEIGHT 28m MAX. BUILDING HEIGHT ROOF TERRACE +120.10 LEVEL 8 +117.000 LEVEL 7 +113.900 LEVEL 6 +112.300 LEVEL 6 +110.800 LEVEL 5 +109.200 LEVEL 5 +107.700 LEVEL 4 +106.100 LEVEL 3 + 103.000 LEVEL 3 +101.500 LEVELS REMAIN UNCHANGED AS PER DA APROVAL LEVEL 2 +99.900 LEVEL 2 +98.400 LEVEL 1 +95.300 GROUND +92.200 BASEMENT 1 +88.400 BASEMENT 1 +88.400 BASEMENT 2 +85.700 BASEMENT 1 +88.500 (DA APPROVED) BASEMENT 2 +85.500 (DA APPROVED) BASEMENT 3 +82.500 (DA APPROVED) BASEMENT 4 +79.500 (DA APPROVED)