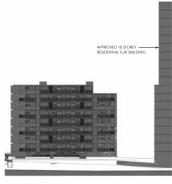

SECTION 96 NOT FOR CONSTRUCTION

SOUTH ELEVATION

OROOF (B) OFL 117.000 LEVEL 8 (B) ~<del>Q</del>~ OSFL 113.900 LEVEL 7 (B)  $\Theta$ OFL 110.800 LEVEL 6 (B) **(** 13940  $\rightarrow$  $\Theta$  $\ominus$ 13940 SFL 107.700 LEVEL 5 (B) APPROVED 18 STOREY RESIDENTIAL FLAT BUILDING APPROVED 18 STOREY RESIDENTIAL FLAT BUILDING OFL 104.600 LEVEL 4 (B) THALLON STREET DEVELOPMENTS PTY LTD  $\Theta$  $\Theta$ 0 OSFL 101.500 LEVEL 3 (B)  $\oplus$  $\Theta$ RESIDENTIAL FLATS SFL 98.400 LEVEL 2 (B) 000 CARLINGFORD NSW 2118 0  $\Theta$  $\Theta$ 0  $\Theta$ SFL 95.300 LEVEL 1 (B) 2016 - 001 A09-04 BUILDING B - ELEVATIONS SFL 92.200 GROUND (B) SFL 88.400 BASEMENT 1 SFL 85.700
BASEMENT 2 SFL 83.000 BASEMENT 3