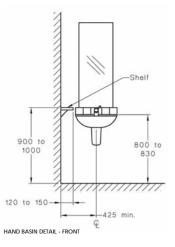

LET PAUL CHECK & VERTE PAUL CHECKED PROTECTS. FOUNDATION AND THE LESS TO SECONDATIONAL CHECKER PAUL CH

# SECTION 96

#### NOT FOR CONSTRUCTION

NOTES

1. ALL BEDROOM WALLS TO BE RELOCATED IS FREE OF LOADBEARING OR STRUCTURAL ELEMENTS TO ALLOW EASE OF
ADAPTATION

 ALL ELECTRICAL AND OTHER SERVICES LOCATED IN BEDROOM WALL CAN BE EASILY RELOCATED AT POST-ADAPTATION

 ALL SERVICES IN ADAPTABLE UNIT BATHROOMS TO BE APPROPRIATELY GRADED AT PRE-ADAPTATION TO FALL I WASTE FOR POST-ADAPTATION LOCATIONS

3 26.04.2017 AT SICTION 96 (8) 2 11.10.2016 AT / AM SICTION 96 1 14.09.2016 AT / AM SICTION 96

THALLON STREET DEVELOPMENTS PTY LTD

RESIDENTIAL FLATS
16-24 THALLON STREET
CARLINGFORD NSW 2118

2016 - 001 A13.1-01

PRE & POST ADAPTABLE UNITS





# australian consulting architects

02 9635 5211









SHOWER RECESS DETAIL - PLAN



KITCHEN SINK BOWL SHALL BE MAX. 150mm DEEP OR BE REPLACEABLE.

THE TAP SET SHALL HAVE LEVERS OR SENSOR PLATE CONTRO LOCATED NO GREATER THAN 300mm FROM THE FRONT OF THE BENCH.

PROVIDE COMPLIANT DOOR HARDWARE LOCATED AT A SUITABLE LOCATION IN ACCORDANCE WITH AST428.1.2009 - D. PULL OD LEVER TRYE HANDLES WITH A SETUR. - HAVE A MINIMUM 35 - 45mm CLEARANCE BETWEEN THE HARDLE AND THE BACKERATE OF THE DOOR FACE: - BE LOCATED BETWEEN 90: -110mm ABOVE FFL.

HARDWARE TO BE OPERABLE WITH ONE HAND AND LOCATED 900 - 1100MM ABOVE FFL.







1600 min 800 max. Shower head support grapicall with portable shower head-580 to 600 -Zone for taps and soap holder with 50 min. clearance around shower support rail 1000 to 1100 800 to 810 1100 min -390 to 400

SHOWER RECESS DE