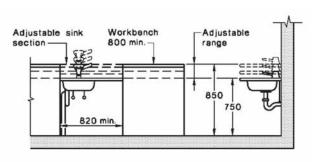

# australian consulting architects

02 9635 5211

SHOWER RECESS DETAIL - PLAN

KITCHEN SINK BOWL SHALL BE MAX. 150mm DEEP OR BE REPLACEABLE.

THE TAP SET SHALL HAVE LEVERS OR SENSOR PLATE CONTRO LOCATED NO GREATER THAN 300mm FROM THE FRONT OF THE BENCH.

SHOWER RECESS DETAIL - SIDE

KITCHEN CABINET DETAIL

KITCHEN WORK SURFACE DETAIL

KITCHEN SINK DETAIL

| CLENT |            |         |                |
|-------|------------|---------|----------------|
| NO.   | DATE       | BY .    | DESCRIPTION    |
| 1     | 14.09.2016 | AI / AM | SECTION 96     |
| 2     | 11.10.2016 |         | SECTION 96     |
| 3     | 26.04.2017 |         | SECTION 96 (8) |