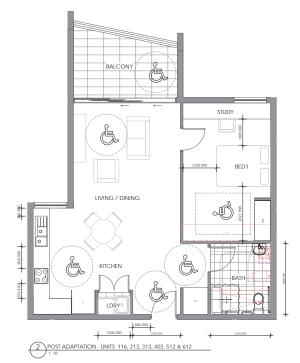

1:200

3 EAST ELEVATION - THALLON STREET

NORTH ELEVATION - POST OFFICE STREET
1: 200

3 PRE ADAPTATION - UNIT 118

POST ADAPTATION - UNIT 118

5 PRE ADAPTATION - UNITS 113, 210, 310, 410, 509 & 609

THE BELLET PAUL CHECK & VERTE PAUL CHECKED PROTECTS. FOUNDATION AND THE LESS TO SECONDATIONAL CHECKER PAUL CH

#### NOT FOR CONSTRUCTION

NOTES

1. ALL BEDROOM WALLS TO BE RELOCATED IS FREE OF LOADBEARING OR STRUCTURAL ELEMENTS TO ALLOW EASE OF
ADAPTATION

 ALL ELECTRICAL AND OTHER SERVICES LOCATED IN BEDROOM WALL CAN BE EASILY RELOCATED AT POST-ADAPTATION

 ALL SERVICES IN ADAPTABLE UNIT BATHROOMS TO BE APPROPRIATELY GRADED AT PRE-ADAPTATION TO FALL I WASTE FOR POST-ADAPTATION LOCATIONS

3 26.04.2017 AT SICTION 96 (8) 2 11.10.2016 AT / AM SICTION 96 1 14.09.2016 AT / AM SICTION 96