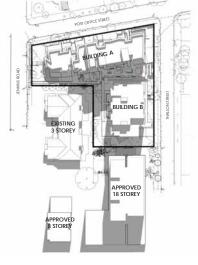

#### australian consulting architects

02 9635 5211

SHADOW DIAGRAMS - JUN 21, 12PM

SHADOW DIAGRAMS - JUN 21, 3PM

**SECTION 96** NOT FOR CONSTRUCTION

RESIDENTIAL FLATS 16-24 THALLON STREET CARLINGFORD NSW 2118

2016 - 001 A23-000

SHADOW DIAGRAMS

australian consulting architects

02 9635 5211

| 1 | 14.09.2016 | AT / AM | SECTION 96     |  |
|---|------------|---------|----------------|--|
| 2 | 11.10.2016 | AL / AM | SECTION 96     |  |
| 3 | 26.04.2017 | At      | SECTION 96 (8) |  |
|   |            |         |                |  |

RESIDENTIAL FLATS
16-24 THALLON STREET
CARLINGFORD NSW 2118

| 2016 - 001    | A23-001      | 3         |       |
|---------------|--------------|-----------|-------|
| DRAWING TITLE |              |           |       |
| SHADOWI       | DIACDANIC (N | ODTH FLEV | MOUTA |

SHADOW DIAGRAMS (NORTH ELEVATION)

| 26.04.2017 | 1:500      |
|------------|------------|
| DRAWN BY   | CHECKED BY |
| ACA        | AC         |
|            |            |

australian consulting architects