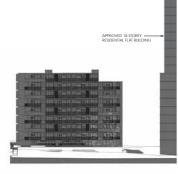

SECTION 96 PROPOSAL - BUILDING B & A SECTION

DA APPROVAL PROPOSAL - BUILDING B & A SECTION

PROJECT NUMBER DRAWING NUMBER REVISION 2016 - 001 A08-02 3

SECTIONS 2

26.04.2017 1 : 200

DRAWN BY CHECKED BY

ACA AC

australian consulting architects

02 9635 5211

28m MAX. BUILDING HEIGHT 28m MAX. BUILDING HEIGHT ROOF TERRACE +120.10 LEVEL 8 +117.000 LEVEL 7 +113.900 LEVEL 6 +112.300 LEVEL 6 +110.800 LEVEL 5 +109.200 LEVEL 5 +107.700 LEVEL 4 +106.100 LEVEL 3 + 103.000 LEVEL 3 +101.500 LEVELS REMAIN UNCHANGED AS PER DA APROVAL LEVEL 2 +99.900 LEVEL 2 +98.400 LEVEL 1 +95.300 GROUND +92.200 BASEMENT 1 +88.400 BASEMENT 1 +88.400 BASEMENT 2 +85.700 BASEMENT 1 +88.500 (DA APPROVED) BASEMENT 2 +85.500 (DA APPROVED) BASEMENT 3 +82.500 (DA APPROVED) BASEMENT 4 +79.500 (DA APPROVED)