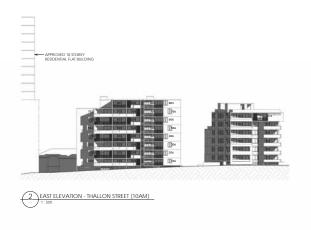

# NOT FOR CONSTRUCTION

SHADOW DIAGRAM - 10AM

SHADOW DIAGRAM - 11AM

SHADOW DIAGRAM - 12PM

SHADOW DIAGRAM - 2PM

SHADOW DIAGRAM - 3PM

| 2 26.04.2017 AT SECTION 96<br>2 11.10.2016 AT / AM SECTION 96<br>1 14.09.2016 AT / AM SECTION 96 |   |            |         |            |
|--------------------------------------------------------------------------------------------------|---|------------|---------|------------|
|                                                                                                  | 1 | 14.09.2016 | AT / AM | SECTION 96 |
| 3 26.04.2017 AT SECTION 96                                                                       | 2 | 11.10.2016 | AT / AM | SECTION 96 |
|                                                                                                  | 3 | 26.04.2017 | AT      | SECTION 96 |

THALLON STREET DEVELOPMENTS PTY LTD

PROJECT THE
RESIDENTIAL FLATS
16-24 THALLON STREET
CARLINGFORD NSW 2118
PROJECT NUMBER
2016 - 001
A23-009

| DRAWING TITLE                     |
|-----------------------------------|
| SHADOW DIAGRAMS - 23-25 JENKINS R |
| NODTH EAST CODNED (DA ADDDOVED)   |

| NORTH EAST CORN | ER (DA AFFROVED, |
|-----------------|------------------|
| DATE            | SCALE @ A1       |
| 26.04.2         | 2017             |

australian consulting architects

02 9635 5211

THE BEACHS HALL CHIEF A YERRY ALL DIMINIONING INFORMATION AND HE LIES.