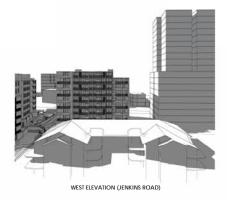

#### australian consulting architects

02 9635 5211

EAST ELEVATION - THALLON STREET

WEST ELEVATION - JENKINS ROAD
1:200

0 1 2 5 10 20 MERIES THE BLEET PHAL CHICK & VIEW TALL CHRITTONIC REVOKACIA AND THE LIST OF MET PHACE THE COMMISSION AND THE COMMI

PROJECT NUMBER DRAWING NUMBER REVISION 2016 - 001 A09-02 3

EAST & WEST ELEVATIONS

26.04.2017 1 : 200

DRAWN BY CHECKED BY ACA AC

australian consulting architects

02 9635 5211

28m MAX. BUILDING HEIGHT SFL 115.400 ROOF TERRACE (A) SFL 112.300 LEVEL 6 (A) **₹**⊕ 9 0  $\Theta$  $\Theta$ SFL 109.200 LEVEL 5 (A) 9 0  $\Theta$ 0 1  $\mathcal{T} \oplus \mathcal{T}$ 0  $\Theta$ SFL 106.100  $\Theta$  (  $\langle \ominus |$ 0  $\Theta$  $\Theta$ SFL 103.000 LEVEL 3 (A) 9 9  $\oplus$  $\Theta$  $\Theta$ mń.  $\Theta$ OTEVEL 2 (A)  $\Theta$ 0 0  $\Theta$  $\Theta$ )0  $\Theta$  $\Theta$  $\Theta$ OFL 96.800 LEVEL 1 (A) 0  $\langle \ominus \rangle$ 0 10  $\Theta$  $\Theta$ SFL 93.700 GROUND (A) SFL 90.600 LOWER GROUND (A SFL 88.400 BASEMENT 1 SFL 85.700
BASEMENT 2 SFL 83.000
BASEMENT 3 2 EAST ELEVATION - THALLON STREET
1:200 1 NORTH ELEVATION - POST OFFICE STREET