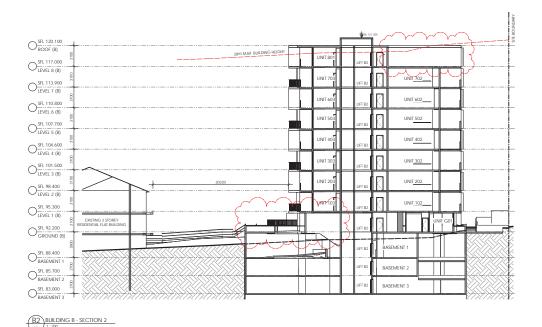

SECTION 96 PROPOSAL - BUILDING B & A SECTION

DA APPROVAL PROPOSAL - BUILDING B & A SECTION

#### **SECTION 96** NOT FOR CONSTRUCTION

| 3 | 26.04.2017 | At      | SECTION 96 |
|---|------------|---------|------------|
| 2 | 11.10.2016 | AL / AM | SECTION 96 |
| 1 | 14.09.2016 | AL / AM | SECTION 96 |
|   |            |         |            |

THALLON STREET DEVELOPMENTS PTY LTD

RESIDENTIAL FLATS 16-24 THALLON STREET CARLINGFORD NSW 2118

| 2010 - 001    | A00-03    | 3       |        |
|---------------|-----------|---------|--------|
| DRAWING TITLE |           |         |        |
| SECTIONS 3    | - SECTION | 96 & DA | LEVEL: |
| 0.01101000    | 200       |         |        |

| 26.04.2017 | 1:500      |  |
|------------|------------|--|
| DRAWN BY   | CHECKED BY |  |
| ACA        | AC         |  |
|            |            |  |