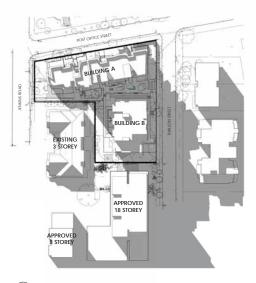

#### australian consulting architects

02 9635 5211

SHADOW DIAGRAMS - JUN 21, 12PM

SHADOW DIAGRAMS - JUN 21, 3PM

**SECTION 96** NOT FOR CONSTRUCTION

RESIDENTIAL FLATS 16-24 THALLON STREET CARLINGFORD NSW 2118

2016 - 001 A23-000

SHADOW DIAGRAMS

australian consulting architects

02 9635 5211

| 1 | 14.09.2016 | AT / AM | SECTION 96     |  |
|---|------------|---------|----------------|--|
| 2 | 11.10.2016 | AL / AM | SECTION 96     |  |
| 3 | 26.04.2017 | At      | SECTION 96 (8) |  |
|   |            |         |                |  |

RESIDENTIAL FLATS
16-24 THALLON STREET
CARLINGFORD NSW 2118

| 2016 - 001    | A23-001      | 3         |       |
|---------------|--------------|-----------|-------|
| DRAWING TITLE |              |           |       |
| SHADOWI       | DIACDANIC (N | ODTH FLEV | MOUTA |

SHADOW DIAGRAMS (NORTH ELEVATION)

| 26.04.2017 | 1:500      |
|------------|------------|
| DRAWN BY   | CHECKED BY |
| ACA        | AC         |
|            |            |

australian consulting architects