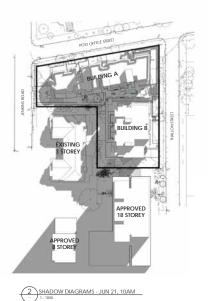

#### australian consulting architects

02 9635 5211

SHADOW DIAGRAMS - JUN 21, 12PM

SHADOW DIAGRAMS - JUN 21, 3PM

**SECTION 96** NOT FOR CONSTRUCTION

RESIDENTIAL FLATS 16-24 THALLON STREET CARLINGFORD NSW 2118

2016 - 001 A23-000

SHADOW DIAGRAMS

australian consulting architects

02 9635 5211

| 1 | 14.09.2016 | AT / AM | SECTION 96     |  |
|---|------------|---------|----------------|--|
| 2 | 11.10.2016 | AL / AM | SECTION 96     |  |
| 3 | 26.04.2017 | At      | SECTION 96 (8) |  |
|   |            |         |                |  |

RESIDENTIAL FLATS
16-24 THALLON STREET
CARLINGFORD NSW 2118

| 2016 - 001    | A23-001      | 3         |       |
|---------------|--------------|-----------|-------|
| DRAWING TITLE |              |           |       |
| SHADOWI       | DIACDANIC (N | ODTH FLEV | MOUTA |

SHADOW DIAGRAMS (NORTH ELEVATION)

| 26.04.2017 | 1:500      |
|------------|------------|
| DRAWN BY   | CHECKED BY |
| ACA        | AC         |
|            |            |

australian consulting architects