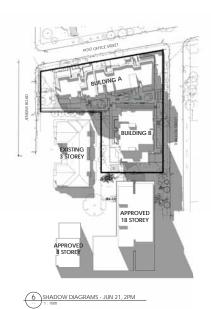

#### australian consulting architects

02 9635 5211

SHADOW DIAGRAMS - JUN 21, 12PM

SHADOW DIAGRAMS - JUN 21, 3PM

**SECTION 96** NOT FOR CONSTRUCTION

RESIDENTIAL FLATS 16-24 THALLON STREET CARLINGFORD NSW 2118

2016 - 001 A23-000

SHADOW DIAGRAMS

australian consulting architects

02 9635 5211

| 1 | 14.09.2016 | AT / AM | SECTION 96     |  |
|---|------------|---------|----------------|--|
| 2 | 11.10.2016 | AL / AM | SECTION 96     |  |
| 3 | 26.04.2017 | At      | SECTION 96 (8) |  |
|   |            |         |                |  |

RESIDENTIAL FLATS
16-24 THALLON STREET
CARLINGFORD NSW 2118

| 2016 - 001    | A23-001      | 3         |       |
|---------------|--------------|-----------|-------|
| DRAWING TITLE |              |           |       |
| SHADOWI       | DIACDANIC (N | ODTH FLEV | MOUTA |

SHADOW DIAGRAMS (NORTH ELEVATION)

| 26.04.2017 | 1:500      |
|------------|------------|
| DRAWN BY   | CHECKED BY |
| ACA        | AC         |
|            |            |

australian consulting architects