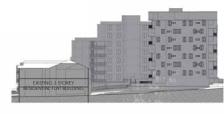

BUILDING A - ELEVATIONS

26.04.2017 1:200

DRAWN BY CHECKED BY ACA AC

australian consulting architects

02 9635 5211

28m MAX. BUILDING HEIGHT \$ 121.200 SFL 120.100 ROOF (B) ORDOF (B)  $\oplus$ O\_SFL 117.000 LEVEL 8 (B) OSFL 117.000 LEVEL 8 (B) 1 **∕**⊕^ **19**19 SFL 113.900 LEVEL 7 (B) SFL 113.900 LEVEL 7 (B) **1**  SFL 110.800 LEVEL 6 (B) OTEVEL 6 (B) SFL 107.700 LEVEL 5 (B) SFL 107.700 LEVEL 5 (B) 1  $\Theta$ 20320 20320 SFL 104.600 LEVEL 4 (B) SFL 104.600 LEVEL 4 (B) 0  $\oplus$ OFL 101.500 LEVEL 3 (B) SFL 101.500 LEVEL 3 (B) **D D** 0 SFL 98.400 LEVEL 2 (B) SFL 98.400 LEVEL 2 (B) • **D** \_0,0  $\oplus$  $\oplus$ OFL 95.300 LEVEL 1 (B) SFL 95.300 LEVEL 1 (B) EXISTING 3 STOREY SESIDENTIAL FLAT BUILDING EXISTING 3 STORE ALL. GROUND (B) OSFL 92.200 GROUND (B) SFL 88.400 BASEMENT 1 SFL 88.400 BASEMENT 1 SFL 85.700 BASEMENT 2 SFL 85.700
BASEMENT 2 SFL 83.000 BASEMENT 3 SFL 83.000
BASEMENT 3