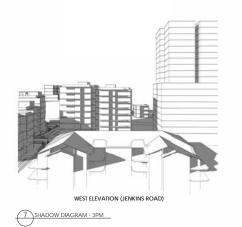

## australian consulting architects

02 9635 5211

7 WEST ELEVATION - JENKINS ROAD (3PM)

THALLON STREET DEVELOPMENTS PTY LTD

**SECTION 96** 

NOT FOR CONSTRUCTION

PROJECT TIME
RESIDENTIAL FLATS
16-24 THALLON STREET
CARLINGFORD NSW 2118

| 2016 - 001    | A23-004  | 3       |         |
|---------------|----------|---------|---------|
| DRAWING TITLE |          |         |         |
| CHADOMAD      | IACDANAC | AMEST D | EVATION |

| 26.04.2017 | 1:500 |   |
|------------|-------|---|
| ACA        | AC    |   |
|            |       | Ī |