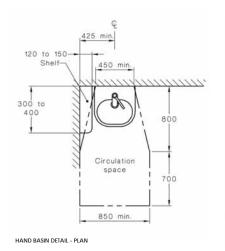

ELLET PAUL CHECK & VERTE PAUL CHECKED PROTECTS. FOUNDATION AND THE LESS TO SECONDATIONAL CHECKER PAUL CH

# SECTION 96

#### NOT FOR CONSTRUCTION

NOTES

1. ALL BEDROOM WALLS TO BE RELOCATED IS FREE OF LOADBEARING OR STRUCTURAL ELEMENTS TO ALLOW EASE OF
ADAPTATION

 ALL ELECTRICAL AND OTHER SERVICES LOCATED IN BEDROOM WALL CAN BE EASILY RELOCATED AT POST-ADAPTATION

 ALL SERVICES IN ADAPTABLE UNIT BATHROOMS TO BE APPROPRIATELY GRADED AT PRE-ADAPTATION TO FALL I WASTE FOR POST-ADAPTATION LOCATIONS

3 26.04.2017 AT SICTION 96 (8) 2 11.10.2016 AT / AM SICTION 96 1 14.09.2016 AT / AM SICTION 96

THALLON STREET DEVELOPMENTS PTY LTD

RESIDENTIAL FLATS
16-24 THALLON STREET
CARLINGFORD NSW 2118

2016 - 001 A13.1-01

PRE & POST ADAPTABLE UNITS





# australian consulting architects

02 9635 5211









SHOWER RECESS DETAIL - PLAN



KITCHEN SINK BOWL SHALL BE MAX. 150mm DEEP OR BE REPLACEABLE.

THE TAP SET SHALL HAVE LEVERS OR SENSOR PLATE CONTRO LOCATED NO GREATER THAN 300mm FROM THE FRONT OF THE BENCH.

PROVIDE COMPLIANT DOOR HARDWARE LOCATED AT A SUITABLE LOCATION IN ACCORDANCE WITH AST428.1.2009 - D. PULL OD LEVER TRYE HANDLES WITH A SETUR. - HAVE A MINIMUM 35 - 45mm CLEARANCE BETWEEN THE HARDLE AND THE BACKERATE OF THE DOOR FACE: - BE LOCATED BETWEEN 90: -110mm ABOVE FFL.

HARDWARE TO BE OPERABLE WITH ONE HAND AND LOCATED 900 - 1100MM ABOVE FFL.







1600 min 800 max. Shower head support grapicall with portable shower head-580 to 600 -Zone for taps and soap holder with 50 min. clearance around shower support rail 1000 to 1100 800 to 810 1100 min -390 to 400

SHOWER RECESS