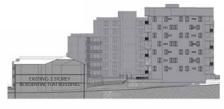

BUILDING A - ELEVATIONS

26.04.2017 1:200

DRAWN BY CHECKED BY ACA AC

australian consulting architects

02 9635 5211

28m MAX. BUILDING HEIGHT \$ 121.200 SFL 120.100 ROOF (B) ORDOF (B)  $\oplus$ O\_SFL 117.000 LEVEL 8 (B) OSFL 117.000 LEVEL 8 (B) 1 **∕**⊕^ **19**19 SFL 113.900 LEVEL 7 (B) SFL 113.900 LEVEL 7 (B) **1**  SFL 110.800 LEVEL 6 (B) OTEVEL 6 (B) SFL 107.700 LEVEL 5 (B) SFL 107.700 LEVEL 5 (B) 1  $\Theta$ 20320 20320 SFL 104.600 LEVEL 4 (B) SFL 104.600 LEVEL 4 (B) 0  $\oplus$ OFL 101.500 LEVEL 3 (B) SFL 101.500 LEVEL 3 (B) **D D** 0 SFL 98.400 LEVEL 2 (B) SFL 98.400 LEVEL 2 (B) • **D** \_0,0  $\oplus$  $\oplus$ OFL 95.300 LEVEL 1 (B) SFL 95.300 LEVEL 1 (B) EXISTING 3 STOREY SESIDENTIAL FLAT BUILDING EXISTING 3 STORE ALL. GROUND (B) OSFL 92.200 GROUND (B) SFL 88.400 BASEMENT 1 SFL 88.400 BASEMENT 1 SFL 85.700 BASEMENT 2 SFL 85.700
BASEMENT 2 SFL 83.000 BASEMENT 3 SFL 83.000
BASEMENT 3