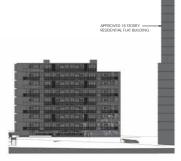

SECTION 96 PROPOSAL - BUILDING B & A SECTION

DA APPROVAL PROPOSAL - BUILDING B & A SECTION

PROJECT NUMBER DRAWING NUMBER REVISION 2016 - 001 A08-02 3

SECTIONS 2

26.04.2017 1 : 200

DRAWN BY CHECKED BY

ACA AC

australian consulting architects

02 9635 5211

28m MAX. BUILDING HEIGHT 28m MAX. BUILDING HEIGHT ROOF TERRACE +120.10 LEVEL 8 +117.000 LEVEL 7 +113.900 LEVEL 6 +112.300 LEVEL 6 +110.800 LEVEL 5 +109.200 LEVEL 5 +107.700 LEVEL 4 +106.100 LEVEL 3 + 103.000 LEVEL 3 +101.500 LEVELS REMAIN UNCHANGED AS PER DA APROVAL LEVEL 2 +99.900 LEVEL 2 +98.400 LEVEL 1 +95.300 GROUND +92.200 BASEMENT 1 +88.400 BASEMENT 1 +88.400 BASEMENT 2 +85.700 BASEMENT 1 +88.500 (DA APPROVED) BASEMENT 2 +85.500 (DA APPROVED) BASEMENT 3 +82.500 (DA APPROVED) BASEMENT 4 +79.500 (DA APPROVED)