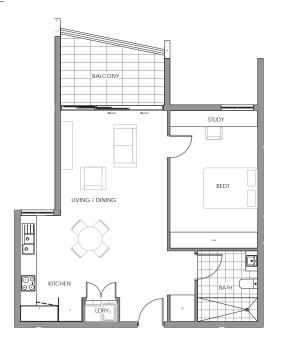

1:200

3 EAST ELEVATION - THALLON STREET

NORTH ELEVATION - POST OFFICE STREET
1: 200

3 PRE ADAPTATION - UNIT 118

POST ADAPTATION - UNIT 118

5 PRE ADAPTATION - UNITS 113, 210, 310, 410, 509 & 609

THE BELLET PAUL CHECK & VERTE PAUL CHECKED PROTECTS. FOUNDATION AND THE LESS TO SECONDATIONAL CHECKER PAUL CH