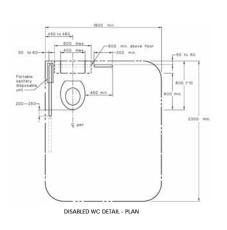

# SECTION 96

#### NOT FOR CONSTRUCTION

NOTES

1. ALL BEDROOM WALLS TO BE RELOCATED IS FREE OF LOADBEARING OR STRUCTURAL ELEMENTS TO ALLOW EASE OF
ADAPTATION

 ALL ELECTRICAL AND OTHER SERVICES LOCATED IN BEDROOM WALL CAN BE EASILY RELOCATED AT POST-ADAPTATION

 ALL SERVICES IN ADAPTABLE UNIT BATHROOMS TO BE APPROPRIATELY GRADED AT PRE-ADAPTATION TO FALL I WASTE FOR POST-ADAPTATION LOCATIONS

3 26.04.2017 AT SICTION 96 (8) 2 11.10.2016 AT / AM SICTION 96 1 14.09.2016 AT / AM SICTION 96