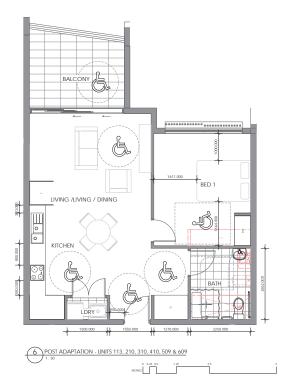

1:200

3 EAST ELEVATION - THALLON STREET

NORTH ELEVATION - POST OFFICE STREET
1: 200

3 PRE ADAPTATION - UNIT 118

POST ADAPTATION - UNIT 118

5 PRE ADAPTATION - UNITS 113, 210, 310, 410, 509 & 609

THE BELLET PAUL CHECK & VERTE PAUL CHECKED PROTECTS. FOUNDATION AND THE LESS TO SECONDATIONAL CHECKER PAUL CH

#### NOT FOR CONSTRUCTION

NOTES

1. ALL BEDROOM WALLS TO BE RELOCATED IS FREE OF LOADBEARING OR STRUCTURAL ELEMENTS TO ALLOW EASE OF
ADAPTATION

 ALL ELECTRICAL AND OTHER SERVICES LOCATED IN BEDROOM WALL CAN BE EASILY RELOCATED AT POST-ADAPTATION

 ALL SERVICES IN ADAPTABLE UNIT BATHROOMS TO BE APPROPRIATELY GRADED AT PRE-ADAPTATION TO FALL I WASTE FOR POST-ADAPTATION LOCATIONS

3 26.04.2017 AT SICTION 96 (8) 2 11.10.2016 AT / AM SICTION 96 1 14.09.2016 AT / AM SICTION 96