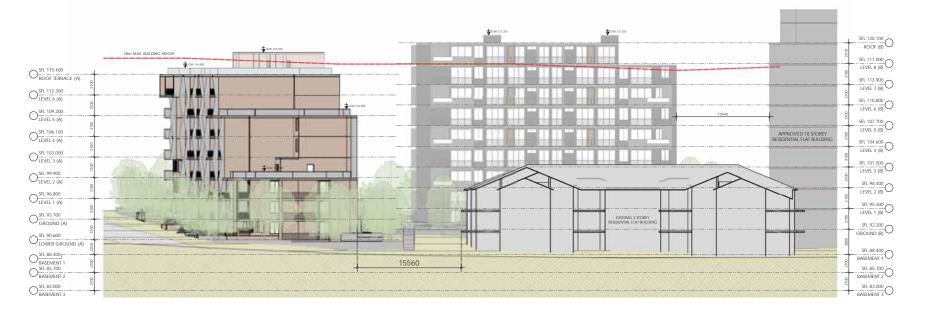

PROJECT NUMBER DRAWING NUMBER REVISION 2016 - 001 A08-02 3

SECTIONS 2

26.04.2017 1 : 200

DRAWN BY CHECKED BY

ACA AC

australian consulting architects

02 9635 5211

28m MAX. BUILDING HEIGHT 28m MAX. BUILDING HEIGHT ROOF TERRACE +120.10 LEVEL 8 +117.000 LEVEL 7 +113.900 LEVEL 6 +112.300 LEVEL 6 +110.800 LEVEL 5 +109.200 LEVEL 5 +107.700 LEVEL 4 +106.100 LEVEL 3 + 103.000 LEVEL 3 +101.500 LEVELS REMAIN UNCHANGED AS PER DA APROVAL LEVEL 2 +99.900 LEVEL 2 +98.400 LEVEL 1 +95.300 GROUND +92.200 BASEMENT 1 +88.400 BASEMENT 1 +88.400 BASEMENT 2 +85.700 BASEMENT 1 +88.500 (DA APPROVED) BASEMENT 2 +85.500 (DA APPROVED) BASEMENT 3 +82.500 (DA APPROVED) BASEMENT 4 +79.500 (DA APPROVED)

SECTION 96 PROPOSAL - BUILDING B & A SECTION

DA APPROVAL PROPOSAL - BUILDING B & A SECTION