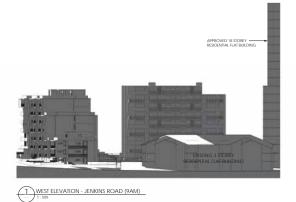

SECTION 96
NOT FOR CONSTRUCTION

SHADOW DIAGRAM - 11AM

SHADOW DIAGRAM - 12PM

WEST ELEVATION (JENKINS ROAD)

3 26.04.2017 AT SICTION 96 ( 2 11.10.2016 AT / AM SICTION 96

THALLON STREET DEVELOPMENTS PTY LTD

RESIDENTIAL FLATS
16-24 THALLON STREET
CARLINGFORD NSW 2118

PROJECT NUMBER DRAWING NUMBER R 2016 - 001 A23-013 3

SHADOW DIAGRAMS - 23-25 JENKINS RD WEST ELEVATION (DA APPROVED)

26.04.2017

DRAWN BY CHECKED BY ACA AC

australian consulting architects

02 9635 5211

Building A
 BORAL Cocoa