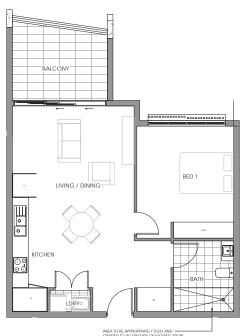

1:200

3 EAST ELEVATION - THALLON STREET

NORTH ELEVATION - POST OFFICE STREET
1: 200

3 PRE ADAPTATION - UNIT 118

POST ADAPTATION - UNIT 118

5 PRE ADAPTATION - UNITS 113, 210, 310, 410, 509 & 609

THE BELLET PAUL CHECK & VERTE PAUL CHECKED PROTECTS. FOUNDATION AND THE LESS TO SECONDATIONAL CHECKER PAUL CH